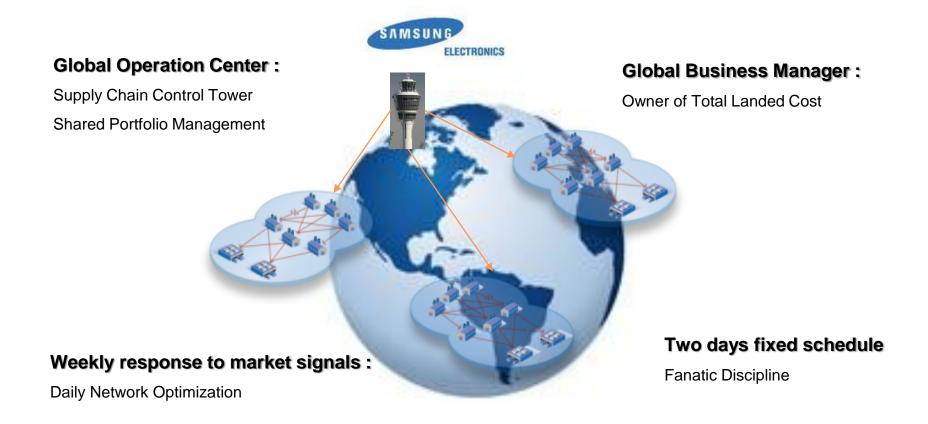

# Newly emerged enterprises for Market 2.0 Market Segment's PULL - React to global diversity