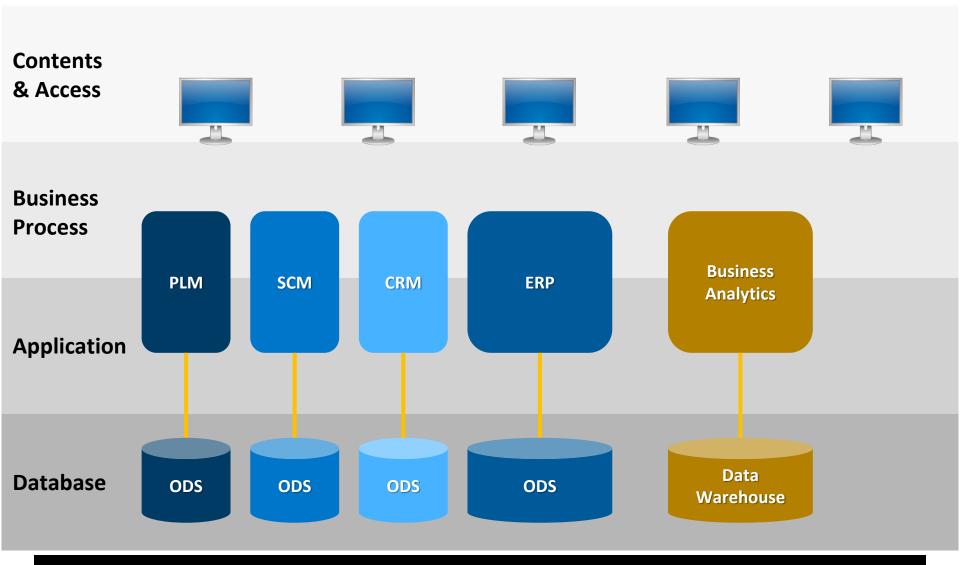

### Silos of Specialization throughout Product Lifecycle

#### **Global Business Process Platform for R&D**