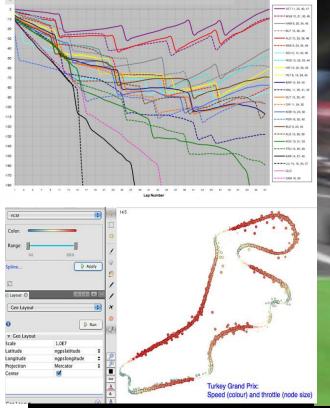

#### F1 with Real time Data

#### Real-Time Vehicle Data:

- Engine Temp
- Oil Pressure
- **■** CO2
- Speed
- RPM

■ etc. 2011 FORMULA 1 DHL TURKISH GRAND PRIX - Istanbu

"We probably run one thousand simulations a minute during a race, so by the end of the first or second lap we have a 90 percent probability of the outcome."