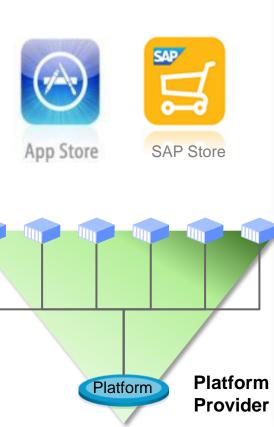

# Newly emerged enterprises for Market 2.0 Market Segment's PULL - React to global diversity

#### **Mass Customization**

- 플랫폼 기반 위의 1:1 주문 맞춤형 대응
- 제품 판매 후, Real Time Sensing/분석 기반의 지속적인 제품 개선
- Preventive, Proactive Maintenance와 감성 교류
- Continuous Evolution of Products

#### 萬人萬色: Mass Customization