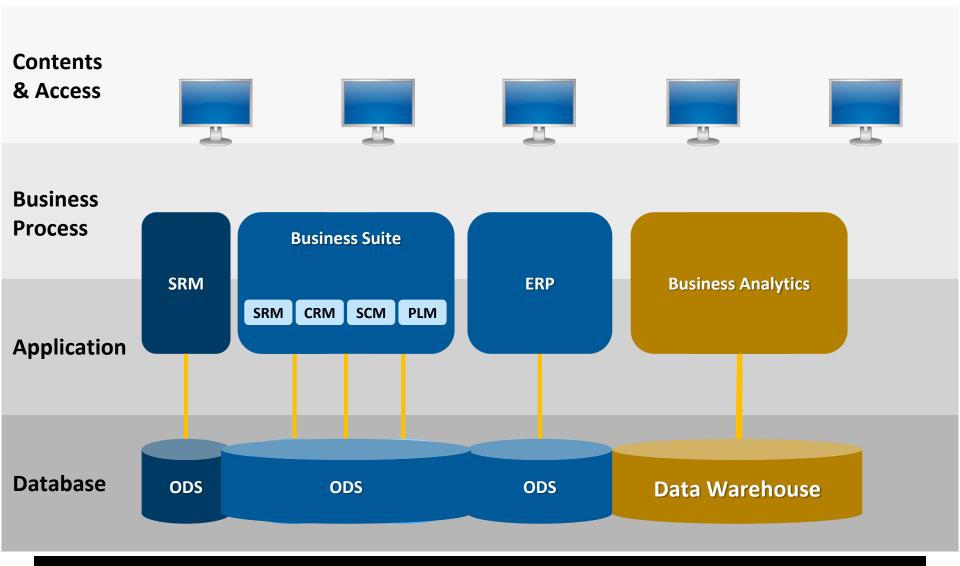

### Silos of Specialization throughout Product Lifecycle

#### **Global Business Process Platform for R&D**